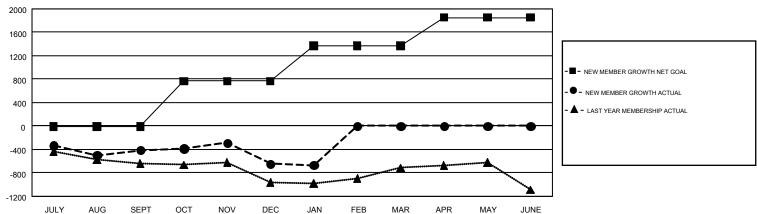

## GMT Constitutional Area 1, Group A

GMT: ED LECIUS

REPORT DOES NOT INCLUDE CLUBS IN UNDISTRICTED AREAS.

| Clubs         |               |             |               | Members               |                                                                |                                                              |                                                    |  |
|---------------|---------------|-------------|---------------|-----------------------|----------------------------------------------------------------|--------------------------------------------------------------|----------------------------------------------------|--|
|               | RESULTS FO    | R 2016-2017 |               | RESULTS FOR 2016-2017 |                                                                |                                                              |                                                    |  |
| QUARTER       | NEW CLUB GOAL | NEW CLUBS   | DROPPED CLUBS | QUARTER               | NEW MEMBER GROWTH<br>NET GOAL (not reinstated<br>or transfers) | NEW MEMBER<br>GROWTH ACTUAL (not<br>reinstated or transfers) | DROPPED<br>MEMBERS ACTUAL<br>(including transfers) |  |
| JULY/AUG/SEPT | 6             | 4           | 8             | JULY/AUG/SEPT         | -14                                                            | 968                                                          | 1,382                                              |  |
| OCT/NOV/DEC   | 16            | 2           | 5             | OCT/NOV/DEC           | 781                                                            | 1,116                                                        | 1,348                                              |  |
| JAN/FEB/MAR   | 16            | 3           | 2             | JAN/FEB/MAR           | 604                                                            | 438                                                          | 460                                                |  |
| APR/MAY/JUNE  | 19            | 0           | 0             | APR/MAY/JUNE          | 482                                                            | 0                                                            | 0                                                  |  |

## GOALS AND ACTUAL MEMBERS CUMULATIVE

| DROPPED CLUBS: 15              |       | 768 CLUBS OF 1,539 ADDED 1 OR              | GENDER DISTRIBUTION             |                 |       |
|--------------------------------|-------|--------------------------------------------|---------------------------------|-----------------|-------|
|                                |       | MORE NEW MEMBERS                           | MALE                            | 29,948 (66.64%) |       |
|                                |       |                                            | FEMALE                          | 14,991 (33.36%) |       |
| DROPPED MEMBERS                |       |                                            |                                 |                 |       |
| DECEASED                       | 409   | CHOICHEDE FOR CHMILL ATIVE                 | TOTAL FAMILY UNIT MEMBERS       |                 | 7,687 |
| CLUB CANCELLED 120 OTHER 2,662 |       | CLICK HERE FOR CUMULATIVE  MEMBERSHIP DATA | FAMILY MEMBERS PAYING HALF DUES |                 |       |
|                                |       |                                            |                                 |                 | 3,977 |
| TOTAL                          | 3,191 |                                            |                                 |                 |       |