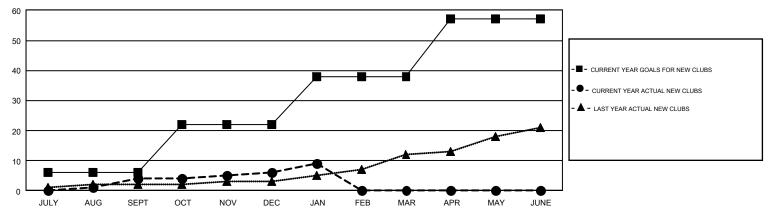

## GMT Constitutional Area 1, Group A

GMT: ED LECIUS

REPORT DOES NOT INCLUDE CLUBS IN UNDISTRICTED AREAS.

| Clubs         |               |             |               | Members               |                                                                |                                                              |                                                    |  |
|---------------|---------------|-------------|---------------|-----------------------|----------------------------------------------------------------|--------------------------------------------------------------|----------------------------------------------------|--|
|               | RESULTS FO    | R 2016-2017 |               | RESULTS FOR 2016-2017 |                                                                |                                                              |                                                    |  |
| QUARTER       | NEW CLUB GOAL | NEW CLUBS   | DROPPED CLUBS | QUARTER               | NEW MEMBER GROWTH<br>NET GOAL (not reinstated<br>or transfers) | NEW MEMBER<br>GROWTH ACTUAL (not<br>reinstated or transfers) | DROPPED<br>MEMBERS ACTUAL<br>(including transfers) |  |
| JULY/AUG/SEPT | 6             | 4           | 8             | JULY/AUG/SEPT         | -14                                                            | 968                                                          | 1,382                                              |  |
| OCT/NOV/DEC   | 16            | 2           | 5             | OCT/NOV/DEC           | 781                                                            | 1,116                                                        | 1,348                                              |  |
| JAN/FEB/MAR   | 16            | 3           | 2             | JAN/FEB/MAR           | 604                                                            | 438                                                          | 460                                                |  |
| APR/MAY/JUNE  | 19            | 0           | 0             | APR/MAY/JUNE          | 482                                                            | 0                                                            | 0                                                  |  |

## GOALS AND ACTUAL NEW CLUBS CUMULATIVE